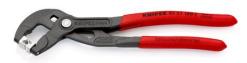

## **Hose Clamp Pliers**

For Click clamps

Conorol

- To open and close Click clamps
- Rotating jaw inserts for the safe actuation of clamps in any position
- Good leverage which allows clamps to be opened and closed again comfortably and easily without a great deal of effort
- For easy working on fuel hoses, vacuum pipes and suction nozzles and many other applications
- Additional function: detach hoses gently using the serrated jaw
- Slim head design; narrow head width, rotating grip inserts make this an ideal tool, especially in confined areas
- Chrome vanadium electric steel, forged, oil-hardened