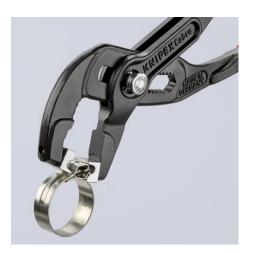

## **Hose Clamp Pliers**

For Click clamps

Conorol

- To open and close Click clamps
- Rotating jaw inserts for the safe actuation of clamps in any position
- Good leverage which allows clamps to be opened and closed again comfortably and easily without a great deal of effort
- For easy working on fuel hoses, vacuum pipes and suction nozzles and many other applications
- Additional function: detach hoses gently using the serrated jaw
- Slim head design; narrow head width, rotating grip inserts make this an ideal tool, especially in confined areas
- Chrome vanadium electric steel, forged, oil-hardened