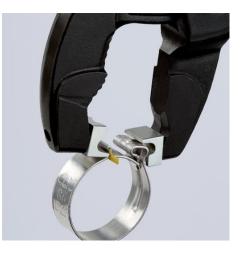

## **Hose Clamp Pliers**

For Click clamps

Conorol

- To open and close Click clamps
- Rotating jaw inserts for the safe actuation of clamps in any position
- Good leverage which allows clamps to be opened and closed again comfortably and easily without a great deal of effort
- For easy working on fuel hoses, vacuum pipes and suction nozzles and many other applications
- Additional function: detach hoses gently using the serrated jaw
- Slim head design; narrow head width, rotating grip inserts make this an ideal tool, especially in confined areas
- Chrome vanadium electric steel, forged, oil-hardened