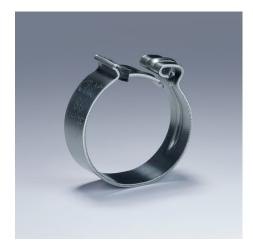

## **Hose Clamp Pliers**

For Click clamps

Conorol

- To open and close Click clamps
- Rotating jaw inserts for the safe actuation of clamps in any position
- Good leverage which allows clamps to be opened and closed again comfortably and easily without a great deal of effort
- For easy working on fuel hoses, vacuum pipes and suction nozzles and many other applications
- Additional function: detach hoses gently using the serrated jaw
- Slim head design; narrow head width, rotating grip inserts make this an ideal tool, especially in confined areas
- Chrome vanadium electric steel, forged, oil-hardened