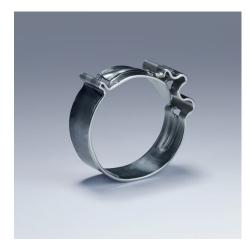

## **Hose Clamp Pliers**

For Click clamps

Conorol

- To open and close Click clamps
- Rotating jaw inserts for the safe actuation of clamps in any position
- Good leverage which allows clamps to be opened and closed again comfortably and easily without a great deal of effort
- For easy working on fuel hoses, vacuum pipes and suction nozzles and many other applications
- Additional function: detach hoses gently using the serrated jaw
- Slim head design; narrow head width, rotating grip inserts make this an ideal tool, especially in confined areas
- Chrome vanadium electric steel, forged, oil-hardened