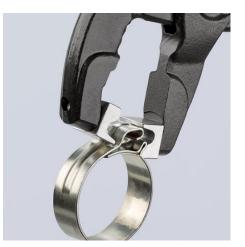

## **Hose Clamp Pliers**

For Click clamps

Conorol

- To open and close Click clamps
- Rotating jaw inserts for the safe actuation of clamps in any position
- Good leverage which allows clamps to be opened and closed again comfortably and easily without a great deal of effort
- For easy working on fuel hoses, vacuum pipes and suction nozzles and many other applications
- Additional function: detach hoses gently using the serrated jaw
- Slim head design; narrow head width, rotating grip inserts make this an ideal tool, especially in confined areas
- Chrome vanadium electric steel, forged, oil-hardened