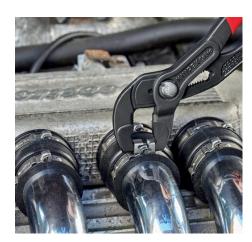

## **Hose Clamp Pliers**

For Click clamps

Conorol

- To open and close Click clamps
- Rotating jaw inserts for the safe actuation of clamps in any position
- Good leverage which allows clamps to be opened and closed again comfortably and easily without a great deal of effort
- For easy working on fuel hoses, vacuum pipes and suction nozzles and many other applications
- Additional function: detach hoses gently using the serrated jaw
- Slim head design; narrow head width, rotating grip inserts make this an ideal tool, especially in confined areas
- Chrome vanadium electric steel, forged, oil-hardened