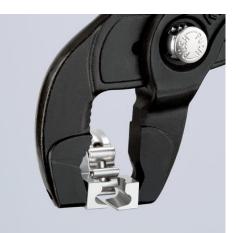

## **Hose Clamp Pliers**

For Click clamps

Conorol

- To open and close Click clamps
- Rotating jaw inserts for the safe actuation of clamps in any position
- Good leverage which allows clamps to be opened and closed again comfortably and easily without a great deal of effort
- For easy working on fuel hoses, vacuum pipes and suction nozzles and many other applications
- Additional function: detach hoses gently using the serrated jaw
- Slim head design; narrow head width, rotating grip inserts make this an ideal tool, especially in confined areas
- Chrome vanadium electric steel, forged, oil-hardened