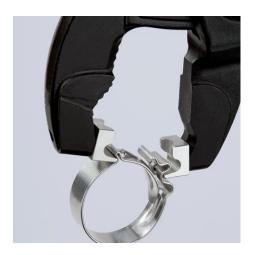

## **Hose Clamp Pliers**

For Click clamps

Conorol

- To open and close Click clamps
- Rotating jaw inserts for the safe actuation of clamps in any position
- Good leverage which allows clamps to be opened and closed again comfortably and easily without a great deal of effort
- For easy working on fuel hoses, vacuum pipes and suction nozzles and many other applications
- Additional function: detach hoses gently using the serrated jaw
- Slim head design; narrow head width, rotating grip inserts make this an ideal tool, especially in confined areas
- Chrome vanadium electric steel, forged, oil-hardened