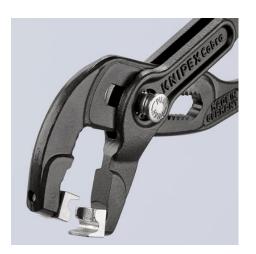

## **Hose Clamp Pliers**

For Click clamps

Conorol

- To open and close Click clamps
- Rotating jaw inserts for the safe actuation of clamps in any position
- Good leverage which allows clamps to be opened and closed again comfortably and easily without a great deal of effort
- For easy working on fuel hoses, vacuum pipes and suction nozzles and many other applications
- Additional function: detach hoses gently using the serrated jaw
- Slim head design; narrow head width, rotating grip inserts make this an ideal tool, especially in confined areas
- Chrome vanadium electric steel, forged, oil-hardened